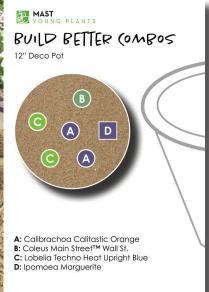

# QUICK BLOCKS

**Building Better Combos** 

## INTRODUCING THE QUICK BLOCK

Spring Production Trials conducted by MYP's Innovating Department have concluded and we're excitled to introduce the Quick Block: an innovative new product line by MYP that allows growers to turn combos faster.

Featuring Syngenta genetics, we've made our triple stuck liners BIGGER and more much impressive. Now we want your feedback! We're shipping MYP Half Boxes with SIX Quick Blocks to select reps and customers! With your help, MYP will be able to develop a program as early as 2019/2020!

### QUICK BLOCK SPECS

Each Quick Block contains a Kwik Kombo™ Mix and is built from three 25mm plugs (One of each component grown in a split 51 cell tray for 4 weeks with one pinch).

After the 25mm plugs are transplanted, we grow the Quick Block for another 5 weeks along with a second pinch and a B9/Florel application to encourage more branching.

# Featuring: Beach Bum™ Mix Chloe's™ Mix Citrus Fire™ Mix Grape Expectations™ Plum-Tastic™ Mix

Wine Down™ Mix

Finish Times: Four Weeks BPP (Blocks per Pot): 10" Hanging Basket: One Quick Block 12" Hanging Basket: Two Quick Blocks 12-14" Deco Pot: Two Quick Blocks