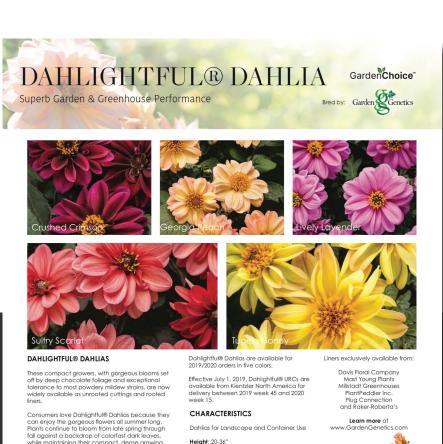

# ADVERTISING & BROKER RELATIONS

GRIFFIN

Promoting new and improved items as well as current program offerings.

- Bottom Left: Customized flyer for Griffin Sales Reps. Focusing on NEW items for the 2018/2019 Spring Liner Season and 2019 Begonia Sale Flyer.
- Bottom Right: GardenGenetics® & Garden Choice™ flyer for the re-launch of the Dahlialightful® Dahlia program offered by six North American rooting stations including MYP.

**Spacing**: 12-16"

Spread: 20-24"

Light: Full Sun Hardiness: Zone 8-11

Habit: Upright globe

Butterfly magnet Dark leaves

Compact habit Heat tolerant

Bloom Time: Flowers continuously

Powdery mildew resistance

MillStadt @ Davis Floral Co.

while maintaining their compact, dense growing

Retailers, and by extension, growers can take advantage of the rich, jewel-toned flower hues to

The Dahlightful series keeps producing flowers from early through late in the season. While these bloomers won't sit on the bench at retail, should a

slow weekend or two pass, plants will continue to produce new flowers to entice customers.

Beautiful in containers, Dahlightful® Dahlias are

Learn More at www.GardenGenetics.com

**PLANTPEDDLER** 

equally show stopping in the landscape.

stock late summer color for repeat shoppers.

habit.

- Top Left: 2018/2019 Spring Liner Program brochure.
   1,000 brochures were printed and distributed with catalogs and at trade shows, broker meetings, and sales conferences.
- Bottom Left: Retractable banner for 2018/2019 trade shows, not including Cultivate 2019.
- Bottom Right: 2020 NEW Product Brochure
- Below: 2019/2020 MYP Spring Liner ad placed in four broker catalogs; Michell's, Griffin, Grimes, and Park Seed. Our 2019/2020 theme was "Color Your World".