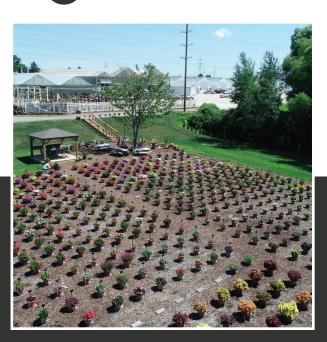

# TRIAL GARDEN

Documented, observed, and advertised for 2017, 2018, and 2019 Trial Garden. Released videos, digital content, and data & results Online.

- Bottom Middle: Aerial view of upper level at Mast Young Plants, Grand Rapids, Ml.
- Bottom: Video coverage of MYP Trial Garden in Grand Rapid, MI. Promoted on Facebook: @MastYoungPlants and @MiPlantTour