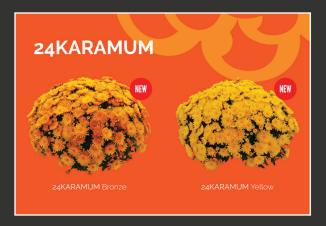

# PRODUCT MANAGEMENT

Promoting new and improved items as well as current program offerings.

- Bottom Left: Osteospermum Zion™ Purple Sun by Selecta Early release for 2018/2019 Spring Liner Season.
- Bottom Right: Tiger Eyes Mum by Dümmen Orange Released after 2019 Mum & Aster Catalog was published. Special advertising has made this a MYP Best Seller without even being in the catalog.