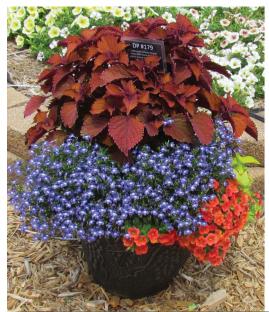

Best of Show Varieties Fragrant Falls Begonias
 Calibrachoa Bloomtastic Rose

Top Performers

• Top Hat Begonias Surdiva Scaevola

Fragrant Falls Begonias

Portulacca Double Colorblast

portulacca varieties exhibited excellent garden performance)

Calibrachoa Bloomtastic Rose

Petunia Surprise Burgundy Star

Begonia Canary Wing

Delosperma Delmara Yellow

Magenta (Majority of all

- Begonia Canary Wing Delosperma Delmara Vellow
- For more info, please visit