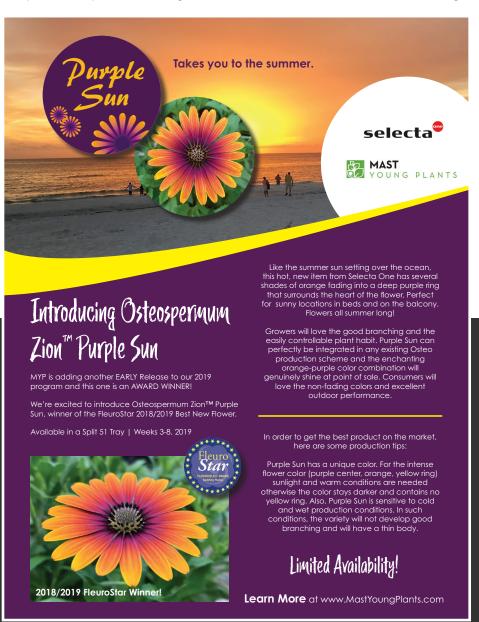

# PRODUCT MANAGEMENT

Promoting new and improved items as well as current program offerings.

- Bottom Left: Osteospermum Zion™ Purple Sun by Selecta Early release for 2018/2019 Spring Liner Season.
- Bottom Right: Tiger Eyes Mum by Dümmen Orange Released after 2019 Mum & Aster Catalog was published. Special advertising has made this a MYP Best Seller without even being in the catalog.